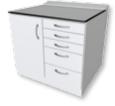

# SYSTEM LAB CABINET

Order No.: M5800042

- » System Lab assembly
- » WxHxD

880x815x800 mm