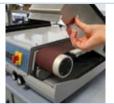

## **EASY BELT EXCHANGE**

Both shroud covers are made of stainless steel and are simply opened backwards. This allows free access to the individual belts. Rotate the front tension wheel to loosen the belt which can then be removed from the side. Similarly, by rotating the adjustment wheel, the new belt can be centred onto the middle of the working surface.