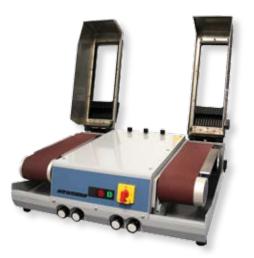

The **Jade 700** is a stable wet double-belt grinder for deburring and pre-grinding of samples or other materials. It is possible to use belts with 2 different grain sizes simultaneously.

## **EASY BELT EXCHANGE**

Both shroud covers are made of stainless steel and are simply opened backwards. This allows free access to the individual belts. Rotate the front tension wheel to loosen the belt which can then be removed from the side. Similarly, by rotating the adjustment wheel, the new belt can be centred onto the middle of the working surface.

## DRIVE

A powerful motor drives both belts at the same time. The rubber-coated drive wheels, which are fitted with a special tread, prevent the belt from slipping.

#### WATER-COOLING

A water film is created over the whole width of the front end of the belt. Waste material generated is carried to the back with the water and both are drained-off into the machine. Drain-offs are separated, one to the left, one to the right.

## Order No.: M6000010

- » Two grinding belts
- » Water cooling
- » Manual belt centering
- » Aluminium design, powder coated
- » SS cover