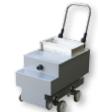

## SETTLING TANK

- » 2-chamber-compartment, 45 Ltr.
- » Aluminium design, powder coated
- » Overflow and opening sieve

For System lab (Insertion mechanism)

Order No.: A5800029

#### Mobile

Order No.: A5800051