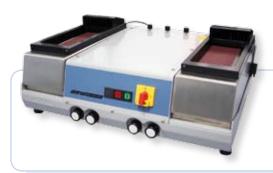

The **Jade 700** is a stable wet double-belt grinder for deburring and pre-grinding of samples or other materials. It is possible to use belts with 2 different grain sizes simultaneously.

## **EASY BELT EXCHANGE**

Both shroud covers are made of stainless steel and are simply opened backwards. This allows free access to the individual belts. Rotate the front tension wheel to loosen the belt which can then be removed from the side. Similarly, by rotating the adjustment wheel, the new belt can be centred onto the middle of the working surface.

## DRIVE

A powerful motor drives both belts at the same time. The rubber-coated drive wheels, which are fitted with a special tread, prevent the belt from slipping.

#### WATER-COOLING

A water film is created over the whole width of the front end of the belt. Waste material generated is carried to the back with the water and both are drained-off into the machine. Drain-offs are separated, one to the left, one to the right.

## Order No.: M6000010

- » Two grinding belts
- » Water cooling
- » Manual belt centering
- » Aluminium design, powder coated
- » SS cover