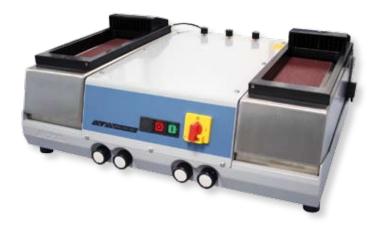

The **Jade 700** is a stable wet double-belt grinder for deburring and pre-grinding of samples or other materials. It is possible to use belts with 2 different grain sizes simultaneously.

#### **JADE 700**

## Order No.: M6000010

- » Two grinding belts
- » Water cooling
- » Manual belt centering
- » Aluminium design, powder coated
- » SS cover