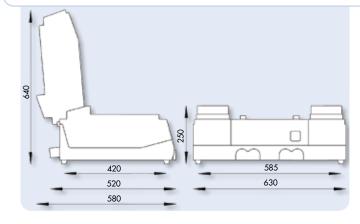

## **SPECIFICATIONS**

| Motor            | 0,9 kW                  |
|------------------|-------------------------|
| Belt speed       | 7 m/sek.                |
| Grinding belts   | 100 x 920 mm            |
|                  | 100 x 915 mm            |
| Water connection | 1 x R ½"                |
| drain            | right and left, Ø 40 mm |
| Water valve      | right and left          |
| Approx. WxHxD    | 630 x 250 x 520 mm      |
| Weight           | 55 kg                   |