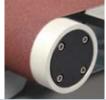

## DRIVE

A powerful motor drives both belts at the same time. The rubber-coated drive wheels, which are fitted with a special tread, prevent the belt from slipping.