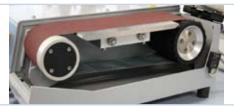

## **EASY BELT EXCHANGE**

Both shroud covers are made of stainless steel and are simply opened backwards. This allows free access to the individual belts. Rotate the front tension wheel to loosen the belt which can then be removed from the side. Similarly, by rotating the adjustment wheel, the new belt can be centred onto the middle of the working surface.

## DRIVE

A powerful motor drives both belts at the same time. The rubber-coated drive wheels, which are fitted with a special tread, prevent the belt from slipping.