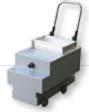

## SETTLING TANK

- » 2-chamber-compartment, 45 Ltr.
- » Aluminium design, powder coated
- » Overflow and opening sieve

For System lab (Insertion mechanism)

Order No.: A5800029

#### Mobile

Order No.: A5800051